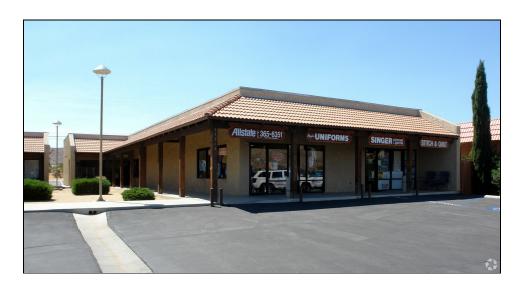

#### Sale Notes

Location! Location! Two separate buildings on .71 acres on outer 29 Palms Hwy in the heart of Yucca Valley. Connected by a courtyard, they are on 1 parcel. Building # 1 has 3 units. 4425 Sq. Ft. 2 units are 1500 Sq. Ft., each with .50 bath and kitchen sink. 1 unit is 1425 Sq. Ft. with .75 bath and kitchen sink. Building # 2 is also 4425 Sq. Ft. 2 units are 1500 Sq. Ft. with .50 baths and kitchen sinks. 1 unit 1425 Sq. Ft. with .50 bath and kitchen sink. They are in excellent condition. Pride of ownership. Built by and cared for by owner. Each unit has HVAC, It has a foam covered roof, natural gas and 50 parking spaces. With the exception of one renter, all have been there for more than 15 years. Some much longer. Possible rent increase with new buyer. OWNER WILL CARRY.

In the heart of Yucca Valley. Just East of Old Womans Spring Rd. (Hwy. 247). on frontage rd of 29 Palms Hwy. Great exposure with lots of Parking.

## Highlights

**Excellent Location** 