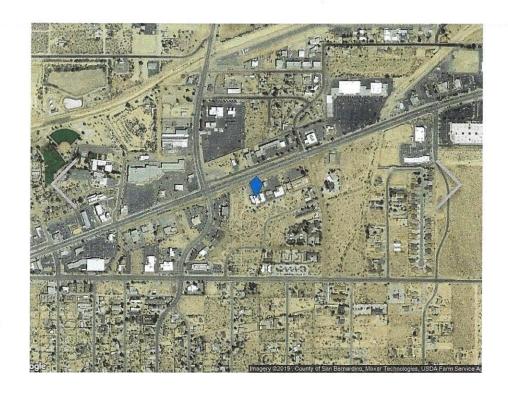

## Мар

57353 Twentynine Palms Outerhig Yucca Valley, CA 92284

| FINANCIAL SUMMARY (ACTUAL - 2017) | ANNUAL   | ANNUAL<br>PER AC |
|-----------------------------------|----------|------------------|
| Gross Rental Income               | =        | -                |
| Other Income                      | -        | _                |
| Vacancy Loss                      | -        | , <u>-</u>       |
| Effective Gross Income            | \$71,400 | 351,433.22       |
| Taxes                             | \$8,400  | 41,345.08        |
| Operating Expenses                | \$5,100  | 25,102.37        |
| Total Expenses                    | \$13,500 | 66,447.46        |
| Net Operating Income              | \$57,900 | 284,985.76       |