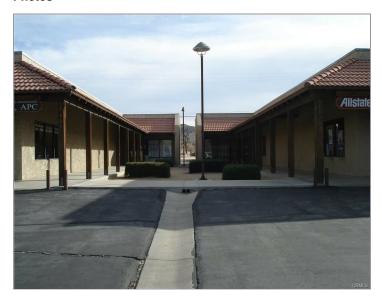

#### Sale Notes

Location! Location! Two separate buildings on .71 acres on outer 29 Palms Hwy in the heart of Yucca Valley. Connected by a courtyard, they are on 1 parcel. Building # 1 has 3 units. 4425 Sq. Ft. 2 units are 1500 Sq. Ft., each with .50 bath and kitchen sink. 1 unit is 1425 Sq. Ft. with .75 bath and kitchen sink. Building # 2 is also 4425 Sq. Ft. 2 units are 1500 Sq. Ft. with .50 baths and kitchen sinks. 1 unit 1425 Sq. Ft. with .50 bath and kitchen sink. They are in excellent condition. Pride of ownership. Built by and cared for by owner. Each unit has HVAC, It has a foam covered roof, natural gas and 50 parking spaces. With the exception of one renter, all have been there for more than 15 years. Some much longer. Possible rent increase with new buyer. OWNER WILL CARRY.

### **Photos**