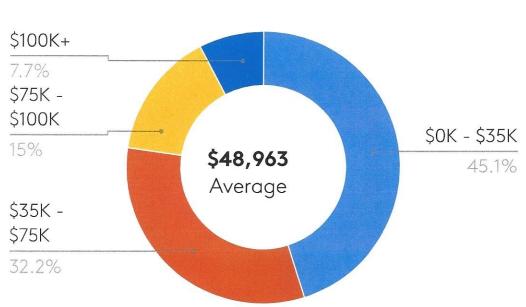

## **Photos**





## Мар



57353 Twentynine Palms Outerhig Yucca Valley, CA 92284

| FINANCIAL SUMMARY (ACTUAL - 2017) | ANNUAL   | ANNUAL<br>PER AC |
|-----------------------------------|----------|------------------|
| Gross Rental Income               | =        | -                |
| Other Income                      | -        | _                |
| Vacancy Loss                      | -        | , <u>-</u>       |
| Effective Gross Income            | \$71,400 | 351,433.22       |
| Taxes                             | \$8,400  | 41,345.08        |
| Operating Expenses                | \$5,100  | 25,102.37        |
| Total Expenses                    | \$13,500 | 66,447.46        |
| Net Operating Income              | \$57,900 | 284,985.76       |





# **DEMOGRAPHICS**

1 mile





HOUSEHOLD INCOME