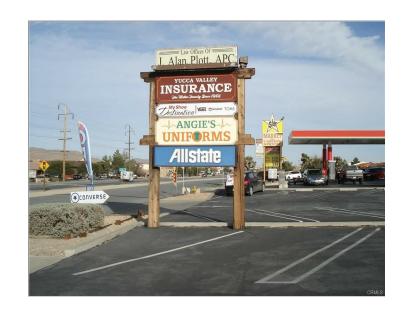

#### Sale Notes

Location! Location! Two separate buildings on .71 acres on outer 29 Palms Hwy in the heart of Yucca Valley. Connected by a courtyard, they are on 1 parcel. Building # 1 has 3 units. 4425 Sq. Ft. 2 units are 1500 Sq. Ft., each with .50 bath and kitchen sink. 1 unit is 1425 Sq. Ft. with .75 bath and kitchen sink. Building # 2 is also 4425 Sq. Ft. 2 units are 1500 Sq. Ft. with .50 baths and kitchen sinks. 1 unit 1425 Sq. Ft. with .50 bath and kitchen sink. They are in excellent condition. Pride of ownership. Built by and cared for by owner. Each unit has HVAC, It has a foam covered roof, natural gas and 50 parking spaces. With the exception of one renter, all have been there for more than 15 years. Some much longer. Possible rent increase with new buyer. OWNER WILL CARRY.

In the heart of Yucca Valley. Just East of Old Womans Spring Rd. (Hwy. 247). on frontage rd of 29 Palms Hwy. Great exposure with lots of Parking.